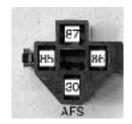

## C101 Conversion to 01-05 Civic LX/DX with Automatic

| No | 01-05 Civic<br>FEMALE | Instructions                                                  |
|----|-----------------------|---------------------------------------------------------------|
| 13 | AFS(-)<br>RED/YEL     | Add wire to AFS connector #2                                  |
| 15 | AFSHTC+<br>WHT        | Connect to AFS connector #3<br>Also add wire to AFS relay #87 |
| 19 | AFS<br>RED            | Connect to AFS connector #1                                   |
|    | Additional Wiring     | Instructions                                                  |
|    | WHT/RED               | Add wire with constant power to AFS relay #30                 |
|    | ORN                   | Add wire tfrom ECU E plug #8 to AFS relay #86                 |

AFS relay wiring ECU E Plug

Air Fuel Sensor Wiring

\* Hasport harness conversion