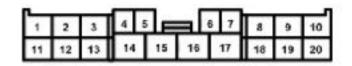

C101 Diagram Female looking at wire side. Male looking at terminal side.

| No | 01-05 Civic<br>FEMALE                      | Instructions                                                                                                               |
|----|--------------------------------------------|----------------------------------------------------------------------------------------------------------------------------|
| 1  | AT controls<br>BLU/BLK                     | Remove, no longer used                                                                                                     |
| 2  | AT controls<br>RED/BLK                     | Remove, no longer used                                                                                                     |
| 3  | Clutch pedal position for starter solenoid | Add wire to clutch pedal switch connector (on when pedal pressed)<br>Also add ground wire to clutch pedal switch connector |
| 6  | VSS Signal<br>BLU/WHT                      | Connect to C101 RSX Male connector #3                                                                                      |
| 7  | FANC<br>GRN                                | Connect to C101 RSX Male connector #7                                                                                      |
| 11 | Reverse (Back up<br>lights)<br>WHT         | Connect to C101 RSX Male connector #2                                                                                      |
| 12 | Clutch pedal position for cruise control   | Add wire to second clutch pedal switch (on when pedal released)<br>Also add ground wire to clutch pedal switch connector   |
| 16 | Starter signal                             | Connect to C101 RSX Male connector #16                                                                                     |
| 17 | Power for sensors<br>BLK/YEL               | Connect to C101 RSX Male connector #`9<br>Also Add wire to AFS Relay #85                                                   |
| 18 | Oil Pressure<br>YEL/RED                    | Connect to C101 RSX Male connector #`18                                                                                    |
| 19 | ECU power<br>YEL/BLK                       | Connect to C101 RSX Male connector #14                                                                                     |
| 20 | Injector Power<br>BLK/WHT                  | Connect to C101 RSX Male connector #20                                                                                     |
| No | 01-04 RSX<br>MALE                          | Instructions                                                                                                               |
| 1  | Back up lights<br>BLK                      | Add new wire to ground                                                                                                     |
| 10 | AFSHTC<br>BLK/WHT                          | Add wire to AFS connector #4                                                                                               |