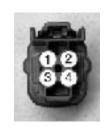

## C101 Conversion to 01-05 Civic LX/DX with Automatic

| No | 01-05 Civic<br>FEMALE | Instructions                                                  |
|----|-----------------------|---------------------------------------------------------------|
| 13 | AFS(-)<br>RED/YEL     | Add wire to AFS connector #2                                  |
| 15 | AFSHTC+<br>WHT        | Connect to AFS connector #3<br>Also add wire to AFS relay #87 |
| 19 | AFS<br>RED            | Connect to AFS connector #1                                   |
|    | Additional Wiring     | Instructions                                                  |
|    | WHT/RED               | Add wire with constant power to AFS relay #30                 |
|    | ORN                   | Add wire tfrom ECU E plug #8 to AFS relay #86                 |

AFS relay wiring ECU E Plug

Air Fuel Sensor Wiring

\* Hasport harness conversion